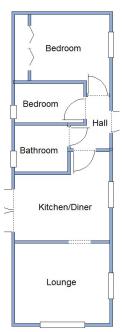

### This drawing has been prepared for diagrammatic purpose only. Not to scale.

## 2-Bedroom Park Home - approx 37' x 12'

Accommodation & approximate room dimensions:

- **Omar 'Image' Park Home**
- **Entrance Hall**
- Kitchen/Diner: approx 10'3" x 11'1" max. Range of floor & wall cupboards. Built-in oven, hob & cooker hood. Integrated fridge/freezer & washing machine. Double doors to garden.
- Lounge: approx 11'1" x 9'3". Feature fireplace.
- Bedroom 1: approx 9'6" x 7'8" Plus fitted wardrobes
- Bedroom 2: approx 8' x 4'5". Built-in wardrobe.
- Bathroom: Panelled bath with shower over. Vanity wash basin & WC. Chrome heated towel rail.
- **Electric Central Heating (system untested)**
- **PVCu Double-Glazing**
- Carpets & Curtains throughout—Fully Furnished
- Small Garden with block patio & artificial lawn.
- Parking for 1 car
- Age Restriction 45+
- Pets considered
- Small Residential Park close to local amenities & near to Ringwood Town Centre & New Forest