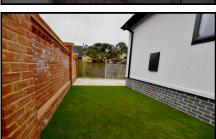

## 2-Bedroom Park Home - approx 37' x 12'

Accommodation & approximate room dimensions:

- **Omar 'Image' Park Home**
- **Entrance Hall**
- Kitchen/Diner: approx 10'3" x 11'1" max. Range of floor & wall cupboards. Built-in oven, hob & cooker hood. Integrated fridge/freezer & washing machine. Double doors to garden.
- Lounge: approx 11'1" x 9'3". Feature fireplace.
- Bedroom 1: approx 9'6" x 7'8" Plus fitted wardrobes
- Bedroom 2: approx 8' x 4'5". Built-in wardrobe.
- Bathroom: Panelled bath with shower over. Vanity wash basin & WC. Chrome heated towel rail.
- **Electric Central Heating (system untested)**
- **PVCu Double-Glazing**
- Carpets & Curtains throughout—Fully Furnished
- Small Garden with block patio & artificial lawn.
- Parking for 1 car
- Age Restriction 45+
- Pets considered
- Small Residential Park close to local amenities & near to Ringwood Town Centre & New Forest