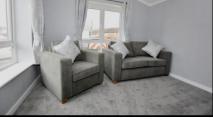

## 2-Bedroom Park Home - approx 37' x 12'

Accommodation & approximate room dimensions:

- **Omar 'Image' Park Home**
- **Entrance Hall**
- Kitchen/Diner: approx 10'3" x 11'1" max. Range of floor & wall cupboards. Built-in oven, hob & cooker hood. Integrated fridge/freezer & washing machine. Double doors to garden.
- Lounge: approx 11'1" x 9'3". Feature fireplace.
- Bedroom 1: approx 9'6" x 7'8" Plus fitted wardrobes
- Bedroom 2: approx 8' x 4'5". Built-in wardrobe.
- Bathroom: Panelled bath with shower over. Vanity wash basin & WC. Chrome heated towel rail.
- **Electric Central Heating (system untested)**
- **PVCu Double-Glazing**
- Carpets & Curtains throughout—Fully Furnished
- Small Garden with block patio & artificial lawn.
- Parking for 1 car
- Age Restriction 45+
- Pets considered
- Small Residential Park close to local amenities & near to Ringwood Town Centre & New Forest

# Fully Furnished