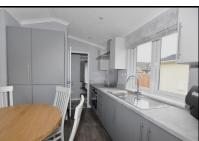

## 2-Bedroom Park Home - approx 37' x 12'

Accommodation & approximate room dimensions:

- **Omar 'Image' Park Home**
- **Entrance Hall**
- Kitchen/Diner: approx 10'3" x 11'1" max. Range of floor & wall cupboards. Built-in oven, hob & cooker hood. Integrated fridge/freezer & washing machine. Double doors to garden.
- Lounge: approx 11'1" x 9'3". Feature fireplace.
- Bedroom 1: approx 9'6" x 7'8" Plus fitted wardrobes
- Bedroom 2: approx 8' x 4'5". Built-in wardrobe.
- Bathroom: Panelled bath with shower over. Vanity wash basin & WC. Chrome heated towel rail.
- **Electric Central Heating (system untested)**
- **PVCu Double-Glazing**
- Carpets & Curtains throughout—Fully Furnished
- Small Garden with block patio & artificial lawn.
- Parking for 1 car
- Age Restriction 45+
- Pets considered
- Small Residential Park close to local amenities & near to Ringwood Town Centre & New Forest