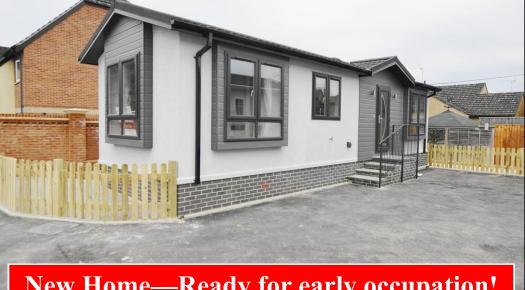

# 31b Pilgrims Park, Southampton Road, Poulner, Ringwood. BH24 1TQ

Dorset

Park Homes

DRAFT

www.dorsetparkhomes.com

**New Home—Ready for early occupation!** 

## 2-Bedroom Park Home - approx 37' x 12'

Accommodation & approximate room dimensions:

- **Omar 'Image' Park Home**
- **Entrance Hall**
- Kitchen/Diner: approx 10'3" x 11'1" max. Range of floor & wall cupboards. Built-in oven, hob & cooker hood. Integrated fridge/freezer & washing machine. Double doors to garden.
- Lounge: approx 11'1" x 9'3". Feature fireplace.
- Bedroom 1: approx 9'6" x 7'8" Plus fitted wardrobes
- Bedroom 2: approx 8' x 4'5". Built-in wardrobe.
- Bathroom: Panelled bath with shower over. Vanity wash basin & WC. Chrome heated towel rail.
- **Electric Central Heating (system untested)**
- **PVCu Double-Glazing**
- Carpets & Curtains throughout—Fully Furnished
- Small Garden with block patio & artificial lawn.
- Parking for 1 car
- Age Restriction 45+
- Pets considered
- Small Residential Park close to local amenities & near to Ringwood Town Centre & New Forest